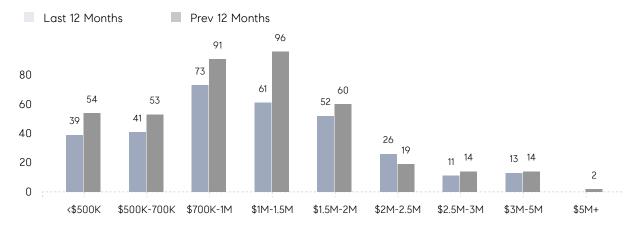

| % OF ASKING PRICE  | 100%        | 102%        |          |
|                | AVERAGE SOLD PRICE | \$1,419,500 | \$1,583,437 | -10%     |
|                | # OF CONTRACTS     | 7           | 10          | -30%     |
|                | NEW LISTINGS       | 16          | 17          | -6%      |
| Condo/Co-op/TH | AVERAGE DOM        | 176         | 90          | 96%      |
|                | % OF ASKING PRICE  | 99%         | 98%         |          |
|                | AVERAGE SOLD PRICE | \$940,000   | \$416,000   | 126%     |
|                | # OF CONTRACTS     | 2           | 6           | -67%     |
|                | NEW LISTINGS       | 4           | 9           | -56%     |

Compass New Jersey Monthly Market Insights

# Summit

#### JANUARY 2023

#### Monthly Inventory





### Contracts By Price Range



### Listings By Price Range

COMPASS

 $\sim$   $\sim$   $\sim$   $\sim$   $\sim$ / / / / / / / //// | | | | | / ------

Compass makes no representations or warranties, express or implied, with respect to future market conditions or prices of residential product at the time the subject property or any competitive property is complete and ready for occupancy or with respect to any report, study, finding, recommendation or other information provided by Compass herein. Moreover, no warranty, express or implied, is made or should be assumed regarding the accuracy, adequacy, completeness, legality, reliability, merchantability or fitness for a particular purpose of any information, in part or whole, contained herein. All material is presented with the understan