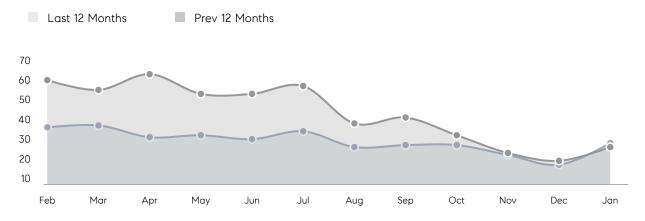

| % OF ASKING PRICE  | 100%        | 102%        |          |
|                | AVERAGE SOLD PRICE | \$1,419,500 | \$1,583,437 | -10%     |
|                | # OF CONTRACTS     | 7           | 10          | -30%     |
|                | NEW LISTINGS       | 16          | 17          | -6%      |
| Condo/Co-op/TH | AVERAGE DOM        | 176         | 90          | 96%      |
|                | % OF ASKING PRICE  | 99%         | 98%         |          |
|                | AVERAGE SOLD PRICE | \$940,000   | \$416,000   | 126%     |
|                | # OF CONTRACTS     | 2           | 6           | -67%     |
|                | NEW LISTINGS       | 4           | 9           | -56%     |

Compass New Jersey Monthly Market Insights

# Summit

#### JANUARY 2023

#### Monthly Inventory





### Contracts By Price Range



### Listings By Price Range

COMPASS

 $\sim$   $\sim$   $\sim$   $\sim$   $\sim$ / / / / / / / //// | | | | | / ------

Compass makes no representations or warranties, express or implied, with respect to future market conditions or prices of residential product at the time the subject property or any competitive property is complete and ready for occupancy or with respect to any report, study, finding, recommendation or other information provided by Compass herein. Moreover, no warranty, express or implied, is made or should be assumed regarding the accuracy, adequacy, completeness, legality, reliability, merchantability or fitness for a particular purpose of any information, in part or whole, contained herein. All material is presented with the underst